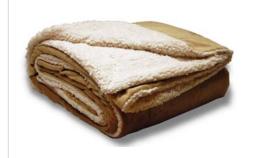

## OVERSIZED MINK SHERPA BLANKET LOW AS \$30.99 (R)

WITH 5,000 STITCHES EMBROIDERY

One side is micro mink the other side cozy lambswool sherpa Color: black, chocolate, camel, gray, navy, red, royal