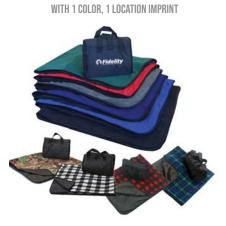

### PF214 PICNIC BLANKET LOW AS \$15.95 (R)

Solid color: black, burgandy, charcoal, forest, navy, red, royal Plaid color: red, white, blackwatch, woodland camo.