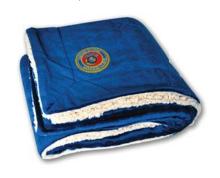

#### PF211 MINK SHERPA BLANKET LOW AS \$21.99 (R)

WITH 5,000 STITCHES EMBROIDERY

Luxurious faux micro mink and cozy faux lambswool sherpa. Color: royal, black, gray, green, red, navy, burgundy, camel, chocolate, cream, plum, sage, sienna, gray buffalo plaid, red buffalo plaid.