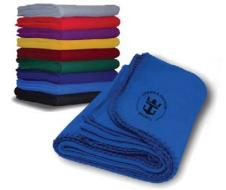

Soft, thick and light weight budget fleece blanket. Color: gray, red, green, navy, royal, black, purple, burgundy, cream, yellow.