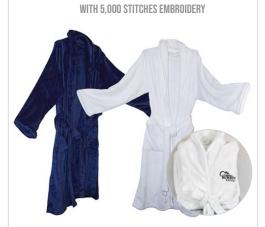

#### PF240 Mink Touch Robe

### LOW AS \$35.95 (R)

Silky smooth mink touch robe. Full length finish; shawl collar; belt loops, collar loop, 2 front pockets and belt. Color: navy, white