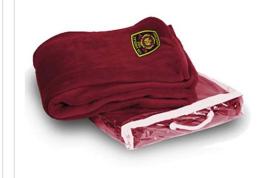

Soft, thick and light weight budget fleece blanket. Color: gray, red, green, navy, royal, black, purple, burgundy, cream, yellow.